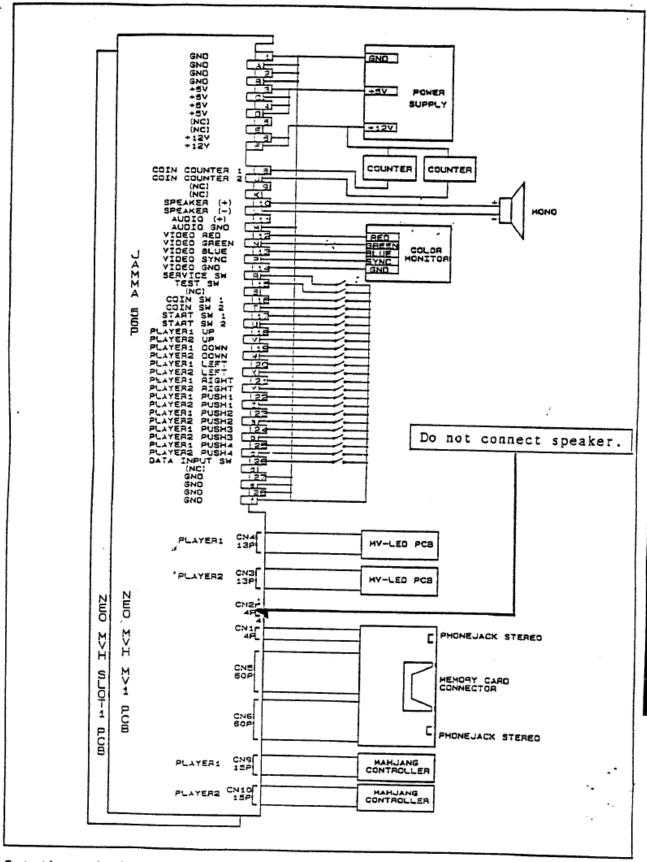

This is for monaural setting.

Set the switch on PCB on monaural position.

Set the switch on PCB on stereo position.