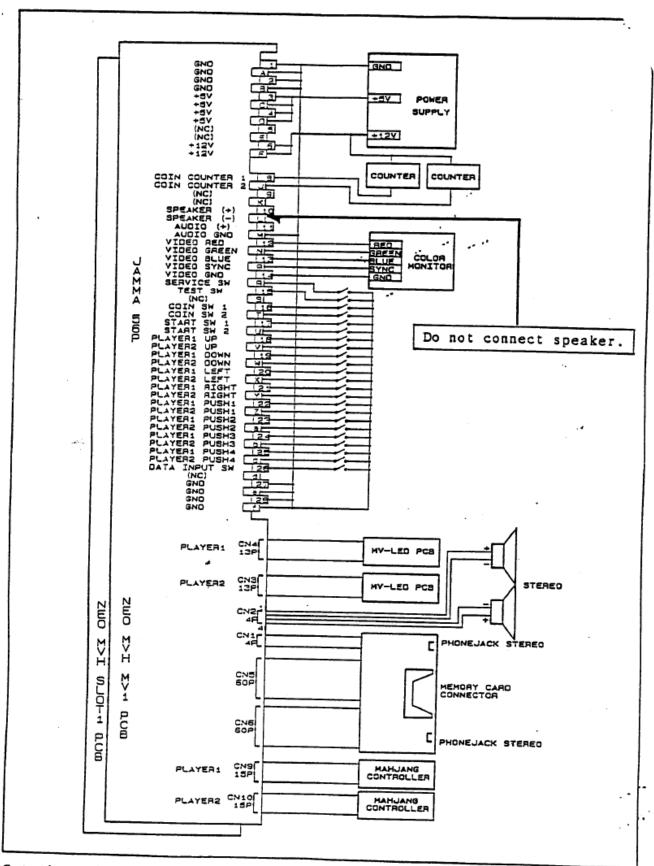

This is for monaural setting.

Set the switch on PCB on monaural position.

Set the switch on PCB on stereo position.