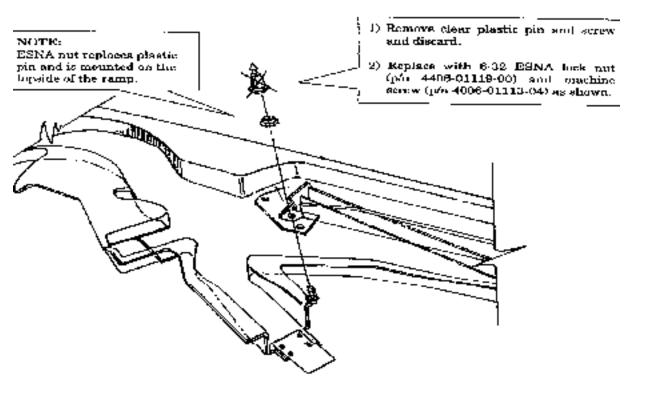

Note: If your game is missing the metal plate with the plastic pin as shown above, you may order the Right Ramp Ball Hang-up kit #A-22014.

Editor's Note: Image text reads:

**Note:** ESNA nut replaces plastic pin and is mounted on the topside of the ramp.

- 1) Remove clear plastic pin and screw and discard.
- 2) Replace with 6-32 ESNA lock nut (p/n 4408-01118-00) and machine screw (p/n 4006-01113-04) as shown.